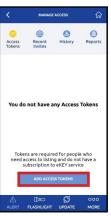

**Note:** The circles are color-coded. Green means tokens are available; red means you have no tokens.

2. If you have no tokens, click the **Add Access Tokens** button.

3. Access tokens are sold in packages of five. Agree to the terms & conditions, then click **Add Access Tokens** again. The amount shown will be billed to the card on file.

4. Enter or ensure that your billing information is correct, then click **Add Access Tokens** one more time.

5. You will see a screen indicating that the purchase is pending (please allow a few moments for the transaction to process).