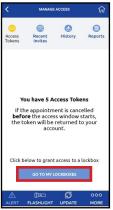

## How to Use Tokens to Grant Access

1. Open the eKEY app. You'll notice a small green circle next to the *Manage Access* icon that indicates how many tokens you have available.

2. Tap **Manage Access** and you will see the following screen. Tap **Go to My Lockboxes**.

**Note**: Only individuals who are not affiliated with your organization are eligible to receive Single Access.

**Note:** Unused tokens will be returned if a granted access appointment is cancelled <u>before</u> the start time.