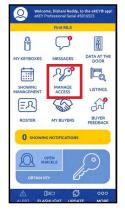

## **Using Tokens to Grant Single Access**

How to Purchase Tokens

1. Open the Supra eKEY app and click the **Manage Access** icon. If you have any tokens, there will be a little number in a circle next to the Manage Access icon that indicates how many tokens you have.

**Note:** The circles are color-coded. Green means tokens are available; red means you have no tokens.

2. If you have no tokens, click the **Add Access Tokens** button.

3. Access tokens are sold in packages of five. Agree to the terms & conditions, then click **Add Access Tokens** again. The amount shown will be billed to the card on file.