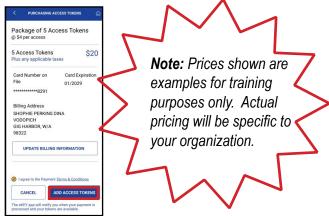

4. Enter or ensure that your billing information is correct, then click **Add Access Tokens** one more time.

5. You will see a screen indicating that the purchase is pending (please allow a few moments for the transaction to process).