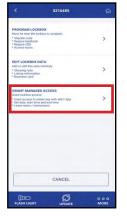

4. Tap Grant Managed Access.

**Note**: Reports showing who has been granted access are available through the eKEY app's Manage Access feature.

5. Enter the phone number of the person to whom you wish to grant access and click **Check Eligibiliity**. *Note: No dashes are required when entering phone number.* 