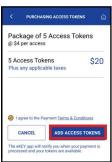

4. Enter or ensure that your billing information is correct, then click **Add Access Tokens** one more time.

5. You will see a screen indicating that the purchase is pending (please allow a few moments for the transaction to process).

| <                      | MANAGE ACCESS                       |                                  | ଜ       |  |
|------------------------|-------------------------------------|----------------------------------|---------|--|
| CO<br>Access<br>Tokens | (Construction)<br>Recent<br>Invites | History                          | Reports |  |
|                        |                                     |                                  |         |  |
| Your p                 | ourchase of<br>is pe                | f 5 Access<br>nding              | Tokens  |  |
| Your p                 | ourchase of<br>is pe                | f 5 Access <sup>-</sup><br>nding | Tokens  |  |
| Your p                 | ourchase of                         | f 5 Access '<br>nding            | Tokens  |  |
| Your p                 | urchase of<br>is per                | f 5 Access<br>nding              | Tokens  |  |